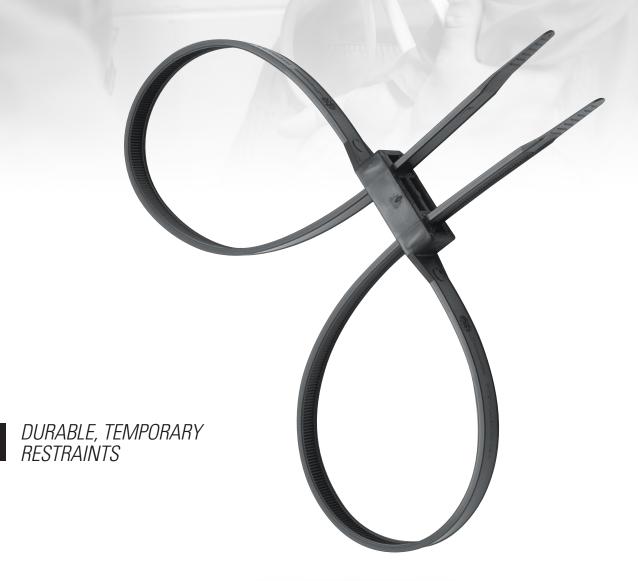

## **DOUBLE CUFF™ DISPOSABLE RESTRAINTS**

Disposable Double Cuff™ restraints are a lightweight and effective, temporary tool with two individual cuffs for controlling both wrists and ankles. Made of Super Tuff nylon, the Double Cuff has a tensile strength of more than 300 lbs. and provides ample space on its 1/2 in. (1.27 cm) width to write down subject information.

## **FEATURES**

- Lightweight, easy to carry and store
- Made of Super Tuff nylon, tensile strength more than 300 lbs.
- Two cuffs in one, allowing for quicker control of subject
- Ample room to write down subject information
- 34" long, 1/2" wide with beveled edges